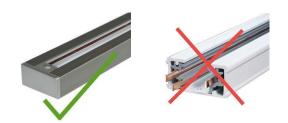

All track lights **must** have a capped end. An Opened-ended track is considered a live wire and a hazard, especially when attached to metal booth pipe & drape. All lighting fixtures must be UL listed and listed/labeled for its intended use as per National Electrical Code standards.