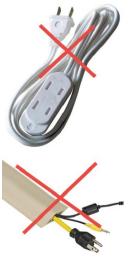

# PCC Electrical Safety Standards For Exhibit Booths

AN MANAGED FACILITY

All exhibitors must use hard or extra hard cords as per National Electrical Code Standards. Cords must be UL listed, 12 AWG, and grounded. Exhibitors can run the cord along the drape line of their booth. An electrician is needed to distribute the power under the floor or to a certain location other than the drape line. Any cords that are smaller than 12 gauge or ungrounded along with ramps or cord coverings of any sort are prohibited within the booth.

Cords are available to rent through our Exhibitor Services Department.

Any/all wiring that may need to be spliced onsite must be done by a PCC electrician. These connections must also be in a box per the National Electrical Codes standards.