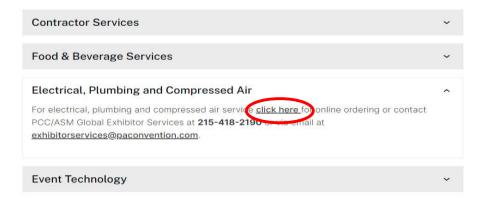

• Click the "Electrical, Plumbing and Compressed Air" option which will open a drop down. From there click the "click here" link.