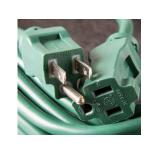

# PCC Electrical Safety Standards For Exhibit Booths

AN MANAGED FACILITY

All exhibitors must use hard or extra hard cords as per National Electrical Code Standards. Cords must be UL listed, 12 AWG, and grounded. Exhibitors can run the cord along the drape line of their booth. An electrician is needed to distribute the power under the floor or to a certain location other than the drape line. Any cords that are smaller than 12 gauge or ungrounded along with ramps or cord coverings of any sort are prohibited within the booth.